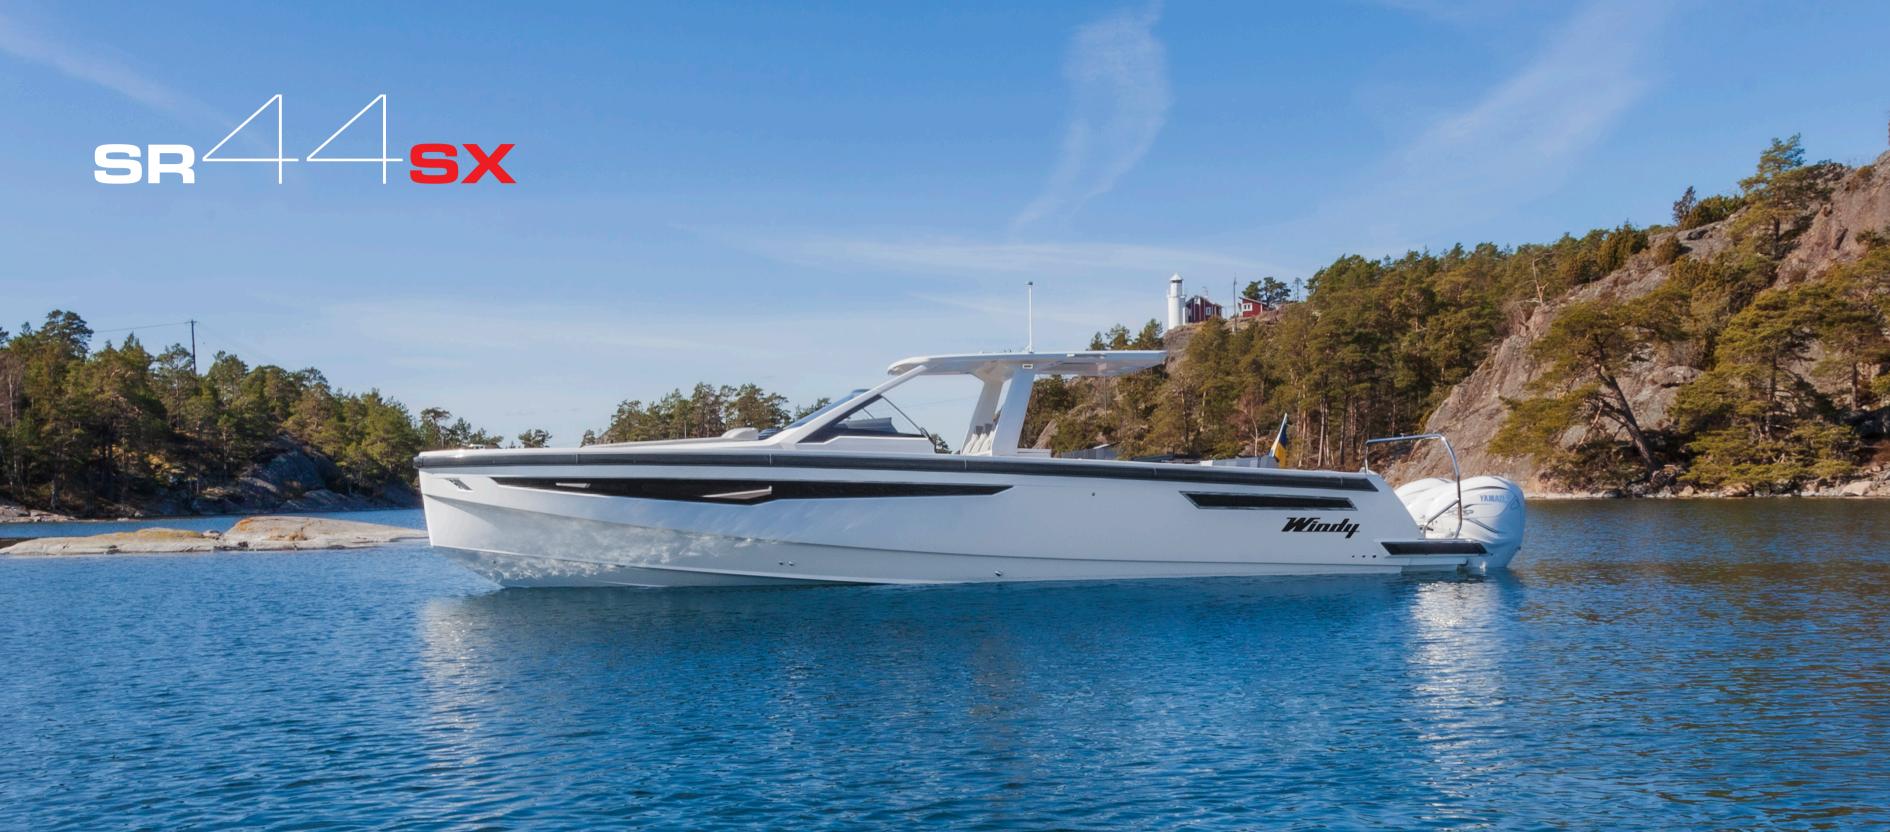

# SR44 SX

### UNPARALLELED PERFORMANCE

WINDY SR44 SX includes the same main characteristics and also to a large extent the same specifications as the SR44 inboard engine version.

SR44 SX is powered by Yamaha. Meaning same unparalleled performance, seakeeping and build quality as our discriminating clients should expect with a boat from Windy.