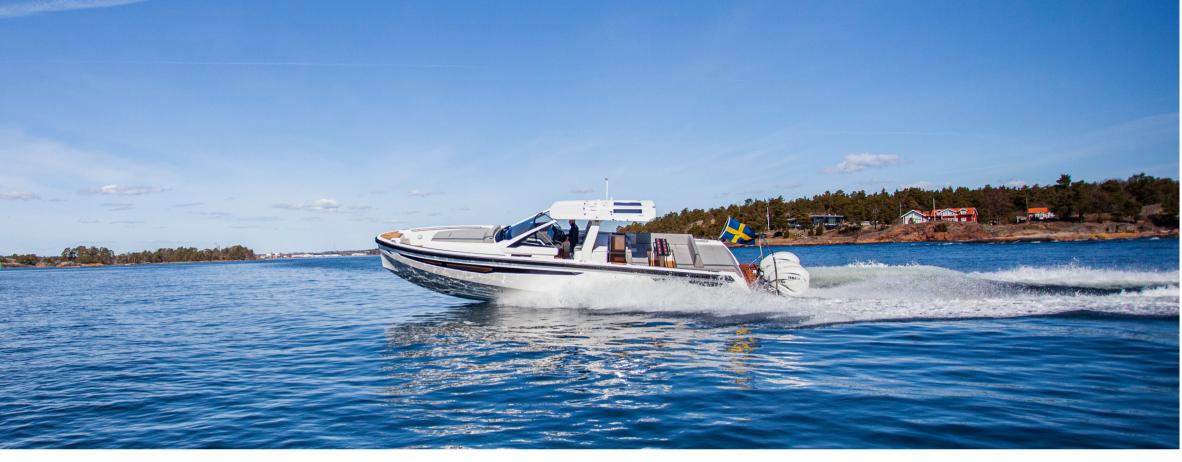

### UNPARALLELED PERFORMANCE

WINDY SR44 SX includes the same main characteristics and also to a large extent the same specifications as the SR44 inboard engine version.

SR44 SX is powered by Yamaha. Meaning same unparalleled performance, seakeeping and build quality as our discriminating clients should expect with a boat from Windy.