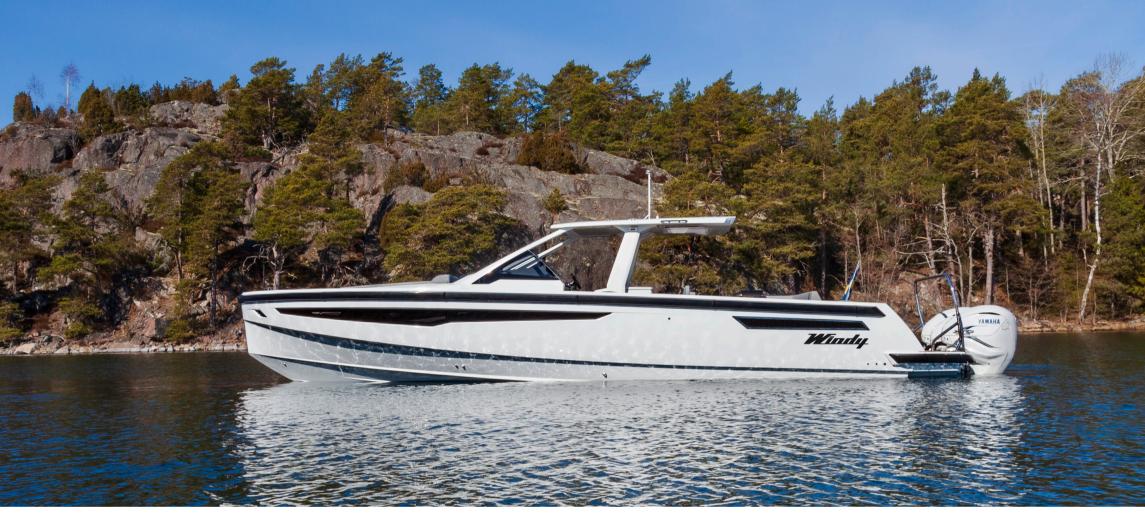

# SR44 SX

### UNPARALLELED PERFORMANCE

WINDY SR44 SX includes the same main characteristics and also to a large extent the same specifications as the SR44 inboard engine version.

SR44 SX is powered by Yamaha. Meaning same unparalleled performance, seakeeping and build quality as our discriminating clients should expect with a boat from Windy.

#### WINDY SR44 SX

Length over all
Beam
Height
Approx. weight
Fuel capacity
May append
Full capacity

• Max speed 52 knots

• Engines 3 x Yamaha XTO 425 V8 engines

Category

Naval architect
Hans Jørgen Johnsen