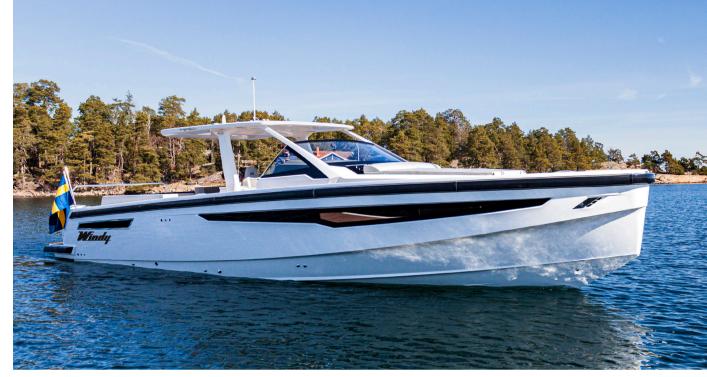

### UNPARALLELED PERFORMANCE

WINDY SR44 SX includes the same main characteristics and also to a large extent the same specifications as the SR44 inboard engine version.

SR44 SX is powered by Yamaha. Meaning same unparalleled performance, seakeeping and build quality as our discriminating clients should expect with a boat from Windy.