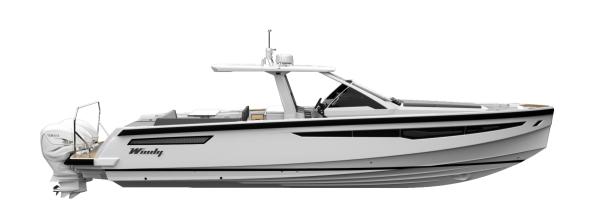

# SR44 SX

### UNPARALLELED PERFORMANCE

WINDY SR44 SX includes the same main characteristics and also to a large extent the same specifications as the SR44 inboard engine version.

SR44 SX is powered by Yamaha. Meaning same unparalleled performance, seakeeping and build quality as our discriminating clients should expect with a boat from Windy.

#### WINDY SR44 SX

Length over all
Beam
Height
Approx. weight
Fuel capacity
May append
Full capacity

• Max speed 52 knots

• Engines 3 x Yamaha XTO 425 V8 engines

Category

Naval architect
Hans Jørgen Johnsen