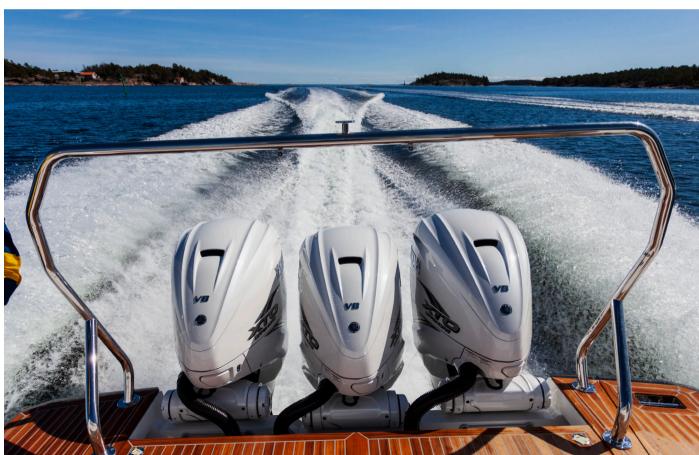

### UNPARALLELED PERFORMANCE

WINDY SR44 SX includes the same main characteristics and also to a large extent the same specifications as the SR44 inboard engine version.

SR44 SX is powered by Yamaha. Meaning same unparalleled performance, seakeeping and build quality as our discriminating clients should expect with a boat from Windy.

#### WINDY SR44 SX

Length over all
Beam
Height
Approx. weight
Fuel capacity
May append
Full capacity

• Max speed 52 knots

• Engines 3 x Yamaha XTO 425 V8 engines

Category

Naval architect
Hans Jørgen Johnsen