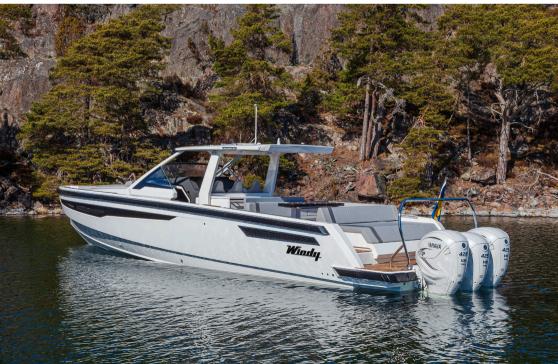

#### WINDY SR44 SX

Length over all
Beam
Height
Approx. weight
Fuel capacity
May append
Full capacity

• Max speed 52 knots

• Engines 3 x Yamaha XTO 425 V8 engines

Category

Naval architect
Hans Jørgen Johnsen