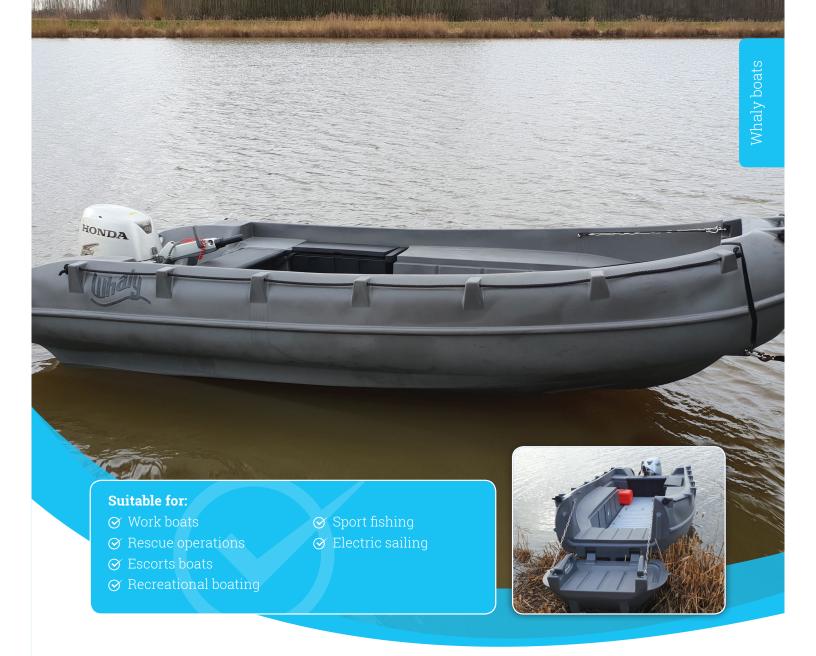

## **Whaly 455**

The Whaly 455 is an incredibly robust, double-walled boat manufactured from high-grade Polyethylene – it's almost unsinkable and indestructible. Use for leisure, though it is very suitable as a workboat and for rescue operations too.

Polyethylene Boats

**Whaly 455** 

| Material                             | Rotomoulded Polyethylene (100% recyclable). UV-stabilised, double-walled construction, manufactured in one piece. |
|--------------------------------------|-------------------------------------------------------------------------------------------------------------------|
| Length (L.O.A.)                      | 4.50 m / 14′ 8″                                                                                                   |
| Width                                | 1.75 m / 5′ 8″                                                                                                    |
| Height                               | 0.85 - 1.01 m / 34"- 40"                                                                                          |
| Transom (Long shaft) Height of stern | 0.52 m / 20.5"                                                                                                    |
| Draft                                | 0.25 m / 10"                                                                                                      |
| Weight (approx.)                     | 250 kg / 551 lbs                                                                                                  |
| Maximum Numbers of persons           | CE category D; 8 persons / CE category C; 8 persons                                                               |
| Maximum Engine power                 | 29,4 kw / 40HP                                                                                                    |
| Maximum Capacity / load              | CE category D; 1000 kg / 2205 lbs / CE category C; 900 kg / 1985 lbs                                              |